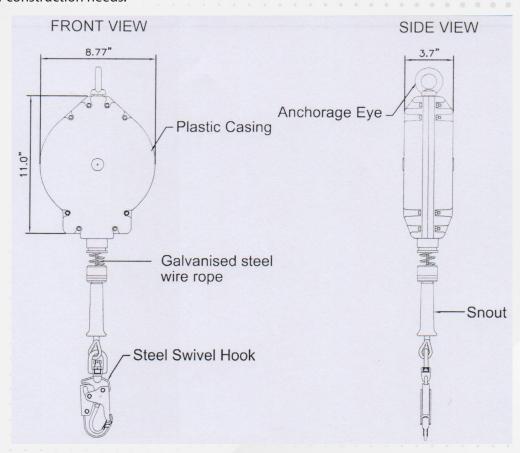

## 50' CABLE WIRE SELF-RETRACTING LIFELINE

Our **Walkabout Robust™** line of self-retractable lifelines offers practical and affordable solutions for any industrial or construction needs.

| SPECIFICATIONS       |                                                                                                                                                                                                                                                        |
|----------------------|--------------------------------------------------------------------------------------------------------------------------------------------------------------------------------------------------------------------------------------------------------|
| Design               | <ul> <li>Robust and durable plastic casing</li> <li>Has anchorage eye at anchorage end</li> <li>Steel-swivel hook at retractable end (our ref. PN144 as per ANSI Z359.12-2009 gate strength 3,600 lbs.)</li> <li>Galvanized steel wire rope</li> </ul> |
| Length               | > 50 ft. (Maximum)                                                                                                                                                                                                                                     |
| Cable                | <ul> <li>Material: galvanized steel wire rope 3/16 in.</li> <li>Breaking strength: 3,400 lbs. (Minimum)</li> </ul>                                                                                                                                     |
| Weight               | → 15 lbs. ± 0.11 lbs.                                                                                                                                                                                                                                  |
| Applicable Standards | Meets or exceeds ANSI Z359.14-2014 CLASS B                                                                                                                                                                                                             |